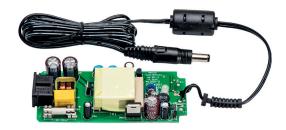

- CONNECTORS AND CORDS
  - output and input
  - special cabling

· HOUSING / OPEN FRAME

CHARGE PARAMETERS

Change settings for:

- Safety timer
- Output or charge voltage
- LED indication
- CERTIFICATES AND APPROVALS