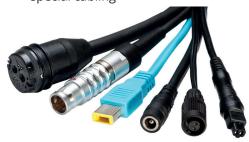

- CONNECTORS AND CORDS
  - output and input
  - special cabling

· HOUSING / OPEN FRAME

CHARGE PARAMETERS

Change settings for:

- Safety timer
- Output or charge voltage
- LED indication
- CERTIFICATES AND APPROVALS